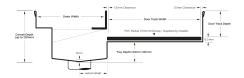

## SPECIFICATIONS + DIMENSIONS

Channel Width 110mm
Channel Depth Adjustable
Length(s) As Required
Outlet Size N/A

STORMTECH COLOUR FINISHES

Electroplate finishes subject to natural variation with time and local environment. Factors such as pools/surf beaches may require electropolishing. Contact us for suitability.