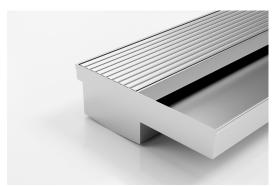

## Threshold with Sill

Suitable for sliding and hinged doors.

A threshold drain for sill usage only featuring a concealed channel section system with an integrated sill suitable for all door track types.

Allows door sills to be drained while having internal and external floor surfaces with no step down.