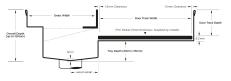

## **SPECIFICATIONS + DIMENSIONS**

Channel Width Channel Depth Length(s) Outlet Size

110mm Adjustable As Required N/A