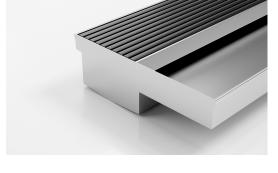

## 100AATDiS-Black Threshold with Sill

The 100AATDiS-Black is a Threshold Drain for door track only applications featuring our 100mm Anodised Aluminium Wave grate design in Matte Black finish.

Suitable for sliding and hinged doors.

A threshold drain for sill usage only featuring a concealed channel section system with an integrated sill suitable for all door track types.

Allows door sills to be drained while having internal and external floor surfaces with no step down.