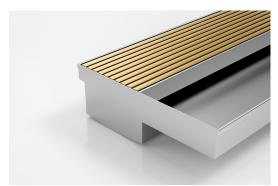

## Threshold with Sill

Suitable for sliding and hinged doors.

A threshold drain for sill usage only featuring a concealed channel section system with an integrated sill suitable for all door track types.

Code 100AATDiS-BG
Range Threshold
Grate Style AA
Category Made-to-Length
Channel Material Stainless Steel
Steel Grade 316

Grates longer than 1500mm supplied in sections. Tile Inserts longer than 1200mm supplied in sections. Channels over 3000mm supplied in sections with joiner. +/-2mm tolerance on dimensions.