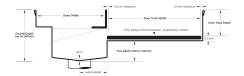

#### SPECIFICATIONS + DIMENSIONS

Channel Width 110mm
Channel Depth Adjustable
Length(s) As Required
Outlet Size N/A