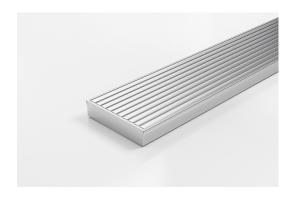

Custom Grate Available in Anodised Aluminium Width 100mm.

Depth from 32mm - 100mm

For site specific needs or unusual situations, choose from our Custom Fabrication range.

Stormtech can customise any drainage requirements to achieve maximum efficiency