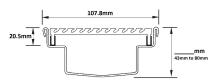

## 100AAi-MTS

Code 100AAi-MTS
Range Custom Fabrication
Grate Style AA
Category Custom Made
Channel Material Stainless Steel

Grates longer than 1500mm supplied in sections. Tile Inserts longer than 1200mm supplied in sections. Channels over 3000mm supplied in sections with joiner. +/-2mm tolerance on dimensions