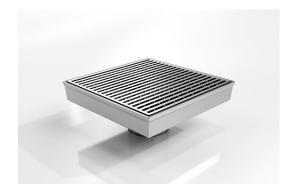

## **Square Floor Waste**

Code SQ MTS
Range Custom Fabrication
Category Custom Made
Channel Material Stainless Steel

Grates longer than 1500mm supplied in sections. Tile Inserts longer than 1200mm supplied in sections. Channels over 3000mm supplied in sections with joiner. +/-2mm tolerance on dimensions.

Custom, Made to Specification square floor waste of variable width and depth. Available in 316 marine grade or 304 stainless steel. Please note that electropolishing is recommended for installation areas in close proximity to a surf beach or pool area.