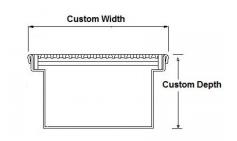

Custom, Made to Specification square floor waste of variable width and depth. Available in 316 marine grade or 304 stainless steel. Please note that electropolishing is recommended for installation areas in close proximity to a surf beach or pool area.