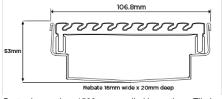

#### **SPECIFICATIONS + DIMENSIONS**

Channel Width Channel Depth Length(s) Outlet Size 107mm 53mm As Required DN40, DN50, DN65, DN80

Wet Area Drainage

Code 100AAI50MIL Range 100 Grate Style AA Category Made-to-Length Channel Material Stainless Steel Steel Grade 316

Grates longer than 1500mm supplied in sections. Tile Inserts longer than 1200mm supplied in sections. Channels over 3000mm supplied in sections with joiner. +/-2mm tolerance on dimensions.