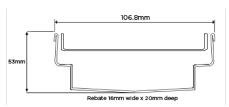

#### **SPECIFICATIONS + DIMENSIONS**

Channel Width 107mm
Channel Depth 53mm
Length(s) As Required

Outlet Size DN40, DN50, DN65, DN80