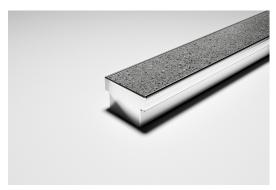

## **Linear Drain**

With a channel manufactured from sustainably sourced 316 marine grade stainless steel for durability, hygiene and luxurious visual appeal. This drainage is made to specified length with specified outlet position, featuring a sleek tile insert for seamless integration with tiled floors. Suits tiles up to 10mm thick.