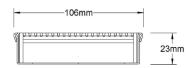

## **SPECIFICATIONS + DIMENSIONS**

Channel Width Channel Depth Length(s) Outlet Size 106mm 23mm 900mm 1000mm 1200mm 1500mm DN80