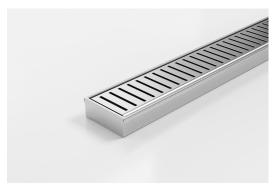

## **Linear Drain**

The 65PPS25 is a Punched Perpendicular Slot grate design.

Manufactured from 316 marine grade the 65PPS25 is 65mm wide and 25mm deep.

Refer to AS3500 for outlet pipe sizes specific to your installation.

Code 65PPSi25MTL

Range 65

**Grate Style PPS** 

Category Made-to-Length

Channel Material Stainless Steel

Steel Grade 316

Grates longer than 1500mm supplied in sections. Tile Inserts longer than 1200mm supplied in sections. Channels over 3000mm supplied in sections with joiner. +/-2mm tolerance on dimensions.