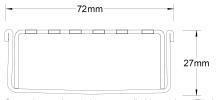

#### SPECIFICATIONS + DIMENSIONS

Channel Width 72mm
Channel Depth 27mm
Length(s) As Required
Outlet Size DN40, DN50, DN65